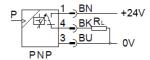

## **Data sheet**

| Feature                                 | values                                                   |
|-----------------------------------------|----------------------------------------------------------|
| Authorisation                           | RCM Mark                                                 |
|                                         | c UL us - Recognized (OL)                                |
| CE mark (see declaration of conformity) | to EU directive for EMC                                  |
| Materials note                          | Free of copper and PTFE                                  |
|                                         | Conforms to RoHS                                         |
| Measured variable                       | Relative pressure                                        |
| Measurement method                      | Piezoresistive pressure sensor with display              |
| Pressure measuring range, initial value | 0 bar                                                    |
| Pressure measuring range, final value   | -1 bar                                                   |
| Operating medium                        | Compressed air in accordance with ISO8573-1:2010 [7:4:4] |
| Note on operating and pilot medium      | Lubricated operation possible                            |
| Medium temperature                      | 0 50 °C                                                  |
| Ambient temperature                     | 0 50 °C                                                  |
| Accuracy, FS                            | 2 %FS                                                    |
| Switch output                           | PNP                                                      |
| Switching function                      | Freely programmable                                      |
| Switching element function              | Switchable                                               |
| Switching point reproducibility         | 0.3 %                                                    |
| Max. output current                     | 150 mA                                                   |
| Short circuit strength                  | Pulsing                                                  |
| Operating voltage range DC              | 15 30 V                                                  |
| Polarity protected                      | for all electrical connections                           |
| Electrical connection                   | Plug                                                     |
|                                         | Round design                                             |
|                                         | to EN 60947-5-2                                          |
|                                         | M12x1                                                    |
|                                         | 3-pin                                                    |
| Mounting type                           | Optional                                                 |
|                                         | with top-hat rail                                        |
|                                         | with wall/surface fixing                                 |
| Assembly position                       | Any                                                      |
| Pneumatic connection                    | G1/8                                                     |
| Product weight                          | 85 g                                                     |
| Materials information, housing          | PA                                                       |
|                                         | POM-reinforced                                           |
| Type of display                         | illuminated LCD                                          |
| Operating status display                | LCD                                                      |
| Setting options                         | Teach-In                                                 |
| Protection against manipulation         | PIN-Code                                                 |
| Threshold value setting range           | 2 99.8 %                                                 |
| Hysteresis setting range                | 0 90 %                                                   |
| Protection class                        | IP65                                                     |
| Corrosion resistance classification CRC | 2 - Moderate corrosion stress                            |