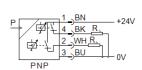

## **Data sheet**

| Feature                                 | values                                                   |
|-----------------------------------------|----------------------------------------------------------|
| Authorisation                           | RCM Mark                                                 |
|                                         | c UL us - Recognized (OL)                                |
| CE mark (see declaration of conformity) | to EU directive for EMC                                  |
| Materials note                          | Free of copper and PTFE                                  |
|                                         | Conforms to RoHS                                         |
| Measured variable                       | Relative pressure                                        |
| Measurement method                      | Piezoresistive pressure sensor with display              |
| Pressure measuring range, initial value | 0 bar                                                    |
| Pressure measuring range, final value   | 2 bar                                                    |
| Operating medium                        | Compressed air in accordance with ISO8573-1:2010 [7:4:4] |
| Note on operating and pilot medium      | Lubricated operation possible                            |
| Medium temperature                      | 0 50 °C                                                  |
| Ambient temperature                     | 0 50 °C                                                  |
| Accuracy, FS                            | 2 %FS                                                    |
| Switch output                           | 2xPNP                                                    |
| Switching function                      | Freely programmable                                      |
| Switching element function              | Switchable                                               |
| Switching point reproducibility         | 0.3 %                                                    |
| Max. output current                     | 150 mA                                                   |
| Short circuit strength                  | Pulsing                                                  |
| Operating voltage range DC              | 15 30 V                                                  |
| Polarity protected                      | for all electrical connections                           |
| Electrical connection                   | Plug                                                     |
|                                         | Round design                                             |
|                                         | to EN 60947-5-2                                          |
|                                         | M8x1                                                     |
|                                         | 4-pin                                                    |
| Mounting type                           | Optional                                                 |
|                                         | with top-hat rail                                        |
|                                         | with wall/surface fixing                                 |
| Assembly position                       | Any                                                      |
| Pneumatic connection                    | G1/8                                                     |
| Product weight                          | 85 g                                                     |
| Materials information, housing          | PA                                                       |
|                                         | POM-reinforced                                           |
| Type of display                         | illuminated LCD                                          |
| Operating status display                | LCD                                                      |
| Setting options                         | Teach-In                                                 |
| Protection against manipulation         | PIN-Code                                                 |
| Threshold value setting range           | 2 99.8 %                                                 |
| Hysteresis setting range                | 0 90 %                                                   |
| Protection class                        | IP65                                                     |
| Corrosion resistance classification CRC | 2 - Moderate corrosion stress                            |