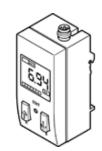

## pressure sensor SDE1-D2-G2-W18-L-P2-M8

Part number: 537025 Product to be discontinued

Type to be discontinued. Available until 2019. See Support Portal for alternative products.

With M8 plug version.

**FESTO** 