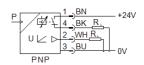

## **Data sheet**

| values                                                   |
|----------------------------------------------------------|
| RCM Mark                                                 |
| c UL us - Recognized (OL)                                |
| to EU directive for EMC                                  |
| Free of copper and PTFE                                  |
| Conforms to RoHS                                         |
| Relative pressure                                        |
| Piezoresistive pressure sensor with display              |
| 0 bar                                                    |
| -1 bar                                                   |
| Compressed air in accordance with ISO8573-1:2010 [7:4:4] |
| Lubricated operation possible                            |
| 0 50 °C                                                  |
| 0 50 °C                                                  |
| 2 %FS                                                    |
| PNP                                                      |
| Freely programmable                                      |
| Switchable                                               |
| 0.3 %                                                    |
| 150 mA                                                   |
| 0 - 10 V                                                 |
| Pulsing                                                  |
| 15 30 V                                                  |
| for all electrical connections                           |
| Plug                                                     |
| Round design                                             |
| to EN 60947-5-2                                          |
| M8x1                                                     |
| 4-pin                                                    |
| with top-hat rail                                        |
| Any                                                      |
| G1/8                                                     |
| 70 g                                                     |
| PA                                                       |
| POM-reinforced                                           |
| illuminated LCD                                          |
| LCD                                                      |
| Teach-in                                                 |
| PIN-Code                                                 |
| 2 99.8 %                                                 |
| 0 90 %                                                   |
| IP65                                                     |
| 2 - Moderate corrosion stress                            |
|                                                          |