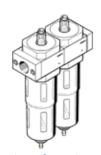

## fine filter combination LFMBA-3/4-D-MIDI-DA Part number: 532869

**FESTO** 

 $0.01~\mu m$  filter cartridge, with metal bowl guard, with differential pressure indicator, manual condensate drain.