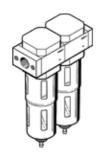

## fine filter combination LFMBA-1/2-D-MIDI Part number: 162662

**FESTO** 

Micro filter 1  $\mu m$  for prefiltration and micro filter 0.01  $\mu m,$  with metal bowl guard.