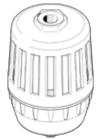

## filter silencer LFU-3/8 Part number: 539133

## Data sheet

| Feature                                 | values                                                                      |
|-----------------------------------------|-----------------------------------------------------------------------------|
| Size                                    | G3/8                                                                        |
| Assembly position                       | Vertical +/- 5°                                                             |
| Grade of filtration                     | 1 µm                                                                        |
| Condensate drain                        | manual rotary                                                               |
| Inlet pressure 1                        | 0 16 bar                                                                    |
| Flow rate to atmosphere                 | >= 4,700 l/min                                                              |
| Operating medium                        | Compressed air in accordance with ISO8573-1:2010 [7:4:4]                    |
| Note on operating and pilot medium      | Lubricated operation possible (subsequently required for further operation) |
| Noise reduction                         | Reduction by 40 dB                                                          |
| Corrosion resistance classification CRC | 2 - Moderate corrosion stress                                               |
| Ambient temperature                     | -10 60 °C                                                                   |
| Product weight                          | 190 g                                                                       |
| Pneumatic connection                    | G3/8                                                                        |
| Materials note                          | Free of copper and PTFE                                                     |
| Materials information, housing          | PP                                                                          |