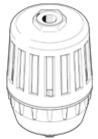

## filter silencer LFU-1/4 Part number: 539132

## Data sheet

| Feature                                 | values                                                                      |
|-----------------------------------------|-----------------------------------------------------------------------------|
| Size                                    | G1/4                                                                        |
| Assembly position                       | Vertical +/- 5°                                                             |
| Grade of filtration                     | 1 μm                                                                        |
| Condensate drain                        | manual rotary                                                               |
| Inlet pressure 1                        | 0 16 bar                                                                    |
| Flow rate to atmosphere                 | >= 4,000 l/min                                                              |
| Operating medium                        | Compressed air in accordance with ISO8573-1:2010 [7:4:4]                    |
| Note on operating and pilot medium      | Lubricated operation possible (subsequently required for further operation) |
| Noise reduction                         | Reduction by 40 dB                                                          |
| Corrosion resistance classification CRC | 2 - Moderate corrosion stress                                               |
| Ambient temperature                     | -10 60 °C                                                                   |
| Product weight                          | 190 g                                                                       |
| Pneumatic connection                    | G1/4                                                                        |
| Materials note                          | Free of copper and PTFE                                                     |
| Materials information, housing          | PP                                                                          |