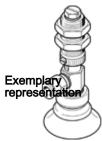

## suction gripper ESG-200 Part number: 189181

## **Data sheet**

Overall data sheet - Individual values depend upon your configuration.

| Feature                                 | values                                           |
|-----------------------------------------|--------------------------------------------------|
| suction cup diameter                    | 200 mm                                           |
| Assembly position                       | Vertical                                         |
| Design structure                        | Vacuum connection at top                         |
|                                         | Vacuum connection at side                        |
|                                         | with height compensation                         |
|                                         | With long height compensator                     |
| Correlation to suction-cup holder       | Size 6                                           |
| Suction cup shape                       | round flat                                       |
| Operating medium                        | Atmospheric air based on ISO 8573-1:2010 [7:-:-] |
| Corrosion resistance classification CRC | 1 - Low corrosion stress                         |
| Ambient temperature                     | -30 200 °C                                       |
| Vacuum connection                       | G1/4                                             |
| Materials note                          | Free of copper and PTFE                          |
|                                         | Conforms to RoHS                                 |
| Materials information for suction cup   | FPM                                              |
|                                         | NBR                                              |
|                                         | PUR                                              |
|                                         | VMQ (silicon)                                    |