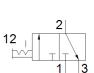

## Data sheet

| Feature                                 | values                                                           |
|-----------------------------------------|------------------------------------------------------------------|
| Design structure                        | Rotary slide valve                                               |
| Type of actuation                       | manual                                                           |
| Exhaust-air function                    | not throttleable                                                 |
| Type of piloting                        | direct                                                           |
| Valve function                          | 3/2 bistable                                                     |
| Operating pressure                      | 0 18 bar                                                         |
| C value                                 | 30.8 l/sbar                                                      |
| b value                                 | 0.57                                                             |
| Standard nominal flow rate              | 8,700 l/min                                                      |
| Operating medium                        | Compressed air in accordance with ISO8573-1:2010 [7:4:4]         |
|                                         | Inert gases                                                      |
| Note on operating and pilot medium      | Lubricated operation possible (subsequently required for further |
|                                         | operation)                                                       |
| Corrosion resistance classification CRC | 2 - Moderate corrosion stress                                    |
| Materials note                          | Free of copper and PTFE                                          |
|                                         | Conforms to RoHS                                                 |
| Medium temperature                      | -10 60 °C                                                        |
| Ambient temperature                     | -10 60 °C                                                        |
| Mounting type                           | Optional                                                         |
|                                         | Line installation                                                |
|                                         | with accessories                                                 |
| Assembly position                       | Any                                                              |
| Flow direction                          | non reversible                                                   |
| Product weight                          | 580 g                                                            |
| Pneumatic connection, port 1            | G1/2                                                             |
| Pneumatic connection, port 2            | G1/2                                                             |
| Pneumatic connection, port 3            | G1/2                                                             |
| Materials information for seals         | TPE-U(PU)                                                        |
| Materials information, housing          | Aluminium die cast                                               |