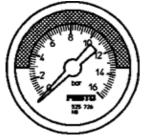

## pressure gauge MA-50-16-R1/4-E-RG Part number: 525729

With display unit in bar, adjustable red/green range.

## Data sheet

| Feature                                 | values                      |
|-----------------------------------------|-----------------------------|
| Indicating range [bar]                  | 0 16 bar                    |
| Conforms to standard                    | EN 837-1                    |
| Nominal size of pressure gauge          | 50                          |
| Design structure                        | Bourdon-tube pressure gauge |
| Mounting type                           | Line installation           |
| Operating medium                        | Inert gases                 |
|                                         | Neutral fluids              |
| Operating pressure                      | 0 16 bar                    |
| Alternating load factor                 | 0.66                        |
| Measurement accuracy class              | 2,5                         |
| Protection class                        | IP43                        |
| Medium temperature                      | -20 60 °C                   |
| Ambient temperature                     | -20 60 °C                   |
| Materials note                          | Conforms to RoHS            |
| Position of connection                  | Rear side central           |
| Pneumatic connection                    | R1/4                        |
| Materials in contact with media         | Brass                       |
| Materials information for screw-in stud | Brass                       |
| Materials information, housing          | ABS                         |
| Materials info, viewing window          | PMMA                        |
| Housing colour                          | Black                       |
| Product weight                          | 75 g                        |
| Note on operating and pilot medium      | No acetylene                |
|                                         | No oxygen                   |