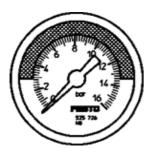

## pressure gauge MA-40-16-R1/8-E-RG Part number: 525726

**FESTO** 

With display unit in bar, adjustable red/green range.

## Data sheet

| Feature                                 | values                      |
|-----------------------------------------|-----------------------------|
| Indicating range [bar]                  | 0 16 bar                    |
| Conforms to standard                    | EN 837-1                    |
| Nominal size of pressure gauge          | 40                          |
| Design structure                        | Bourdon-tube pressure gauge |
| Mounting type                           | Line installation           |
| Operating medium                        | Inert gases                 |
|                                         | Neutral fluids              |
| Operating pressure                      | 0 16 bar                    |
| Alternating load factor                 | 0.66                        |
| Measurement accuracy class              | 2,5                         |
| Protection class                        | IP43                        |
| Medium temperature                      | -20 60 °C                   |
| Ambient temperature                     | -20 60 °C                   |
| Materials note                          | Conforms to RoHS            |
| Position of connection                  | Rear side central           |
| Pneumatic connection                    | R1/8                        |
| Materials in contact with media         | Brass                       |
| Materials information for screw-in stud | Brass                       |
| Materials information, housing          | ABS                         |
| Materials info, viewing window          | PMMA                        |
| Housing colour                          | Black                       |
| Product weight                          | 60 g                        |
| Note on operating and pilot medium      | No acetylene                |
|                                         | No oxygen                   |