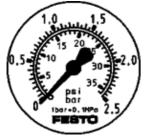

## flanged pressure gauge FMA-50-2,5-1/4-EN Part number: 159598

With display unit in bar and psi.

## Data sheet

| Feature                                 | values                      |
|-----------------------------------------|-----------------------------|
| Indicating range [bar]                  | 0 2.5 bar                   |
| Conforms to standard                    | EN 837-1                    |
| Nominal size of pressure gauge          | 50                          |
| Design structure                        | Bourdon-tube pressure gauge |
| Mounting type                           | Front panel installation    |
| Operating medium                        | Inert gases                 |
|                                         | Neutral fluids              |
| Operating pressure                      | 0 2.5 bar                   |
| Alternating load factor                 | 0.66                        |
| Measurement accuracy class              | 2,5                         |
| Protection class                        | IP43                        |
| Medium temperature                      | -20 60 °C                   |
| Ambient temperature                     | -20 60 °C                   |
| Materials note                          | Conforms to RoHS            |
| Position of connection                  | Rear side central           |
| Pneumatic connection                    | G1/4                        |
| Materials in contact with media         | Brass                       |
| Materials information for screw-in stud | Brass                       |
| Materials information, housing          | ABS                         |
| Materials info, viewing window          | SAN                         |
| Material information, securing ring     | Steel                       |
| Housing colour                          | Black                       |
| Product weight                          | 100 g                       |
| Note on operating and pilot medium      | No acetylene                |
|                                         | No oxygen                   |