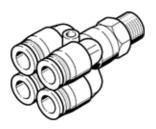

## multiple distributor QSQ-1/8-6 Part number: 153208

**FESTO** 

360° orientable, 4 outlets.