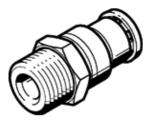

male thread with external hexagon.

## Data sheet

| Feature                                       | values                                                   |
|-----------------------------------------------|----------------------------------------------------------|
| Size                                          | Standard                                                 |
| Nominal size                                  | 10.1 mm                                                  |
| Assembly position                             | Any                                                      |
| Container size                                | 1                                                        |
| Design structure                              | Push/pull principle                                      |
| Operating pressure complete temperature range | -0.95 10 bar                                             |
| Operating medium                              | Compressed air in accordance with ISO8573-1:2010 [7:-:-] |
|                                               | Water as per manufacturer's declaration at www.festo.com |
| Note on operating and pilot medium            | Lubricated operation possible                            |
| Corrosion resistance classification CRC       | 4 - Very high corrosion stress                           |
| Food-safe                                     | See Supplementary material information                   |
| Ambient temperature                           | -15 120 °C                                               |
| Authorisation                                 | Germanischer Lloyd                                       |
| Product weight                                | 59 g                                                     |
| Usable wires                                  | PFAN                                                     |
| Pneumatic connection, port 1                  | Male thread R1/2                                         |
| Pneumatic connection, port 2                  | For tubing outside diameter 16 mm                        |
| Materials note                                | Conforms to RoHS                                         |
| Materials information, housing                | High alloy steel, non-corrosive                          |
| Release ring material data                    | High alloy steel, non-corrosive                          |
| Materials information for tubing seal         | FPM                                                      |
| Hose clamping segment material data           | High alloy steel, non-corrosive                          |