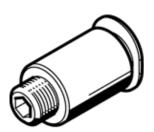

male thread with internal hexagon socket.

## **Data sheet**

| Feature                                       | values                                                   |
|-----------------------------------------------|----------------------------------------------------------|
| Size                                          | Mini                                                     |
| Nominal size                                  | 2.6 mm                                                   |
| Type of seal on screw-in stud                 | Sealing ring                                             |
| Assembly position                             | Any                                                      |
| Container size                                | 10                                                       |
| Design structure                              | Push/pull principle                                      |
| Operating pressure complete temperature range | -0.95 6 bar                                              |
| Temperature dependent operating pressure      | -0.95 14 bar                                             |
| Operating medium                              | Compressed air in accordance with ISO8573-1:2010 [7:-:-] |
| Note on operating and pilot medium            | Lubricated operation possible                            |
| Corrosion resistance classification CRC       | 1 - Low corrosion stress                                 |
| Ambient temperature                           | -10 80 °C                                                |
| Authorisation                                 | Germanischer Lloyd                                       |
| Nominal tightening torque                     | 1.33 Nm                                                  |
| Tolerance for nominal tightening torque       | ± 20 %                                                   |
| Product weight                                | 4.4 g                                                    |
| Pneumatic connection, port 1                  | Male thread M5                                           |
| Pneumatic connection, port 2                  | For tubing outside diameter 6 mm                         |
| Colour of release ring                        | blue                                                     |
| Materials note                                | Conforms to RoHS                                         |
| Materials information, housing                | Brass                                                    |
|                                               | Nickel plated                                            |
| Release ring material data                    | POM                                                      |
| Materials information for tubing seal         | NBR                                                      |
| Hose clamping segment material data           | High alloy steel, non-corrosive                          |