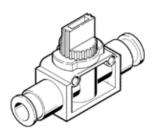

## shut-off valve HE-2-QS-6 Part number: 153467

**FESTO** 

This type is suitable for vacuum.