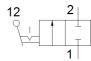

## **Data sheet**

| Feature                            | values                                                           |
|------------------------------------|------------------------------------------------------------------|
| Valve function                     | 2/2 bistable                                                     |
| Pneumatic connection, port 1       | QS-6                                                             |
| Pneumatic connection, port 2       | QS-6                                                             |
| Type of actuation                  | manual                                                           |
| Mounting type                      | Optional                                                         |
|                                    | Line installation                                                |
|                                    | with through hole                                                |
| Standard nominal flow rate         | 278 l/min                                                        |
| Nominal size                       | 5 mm                                                             |
| Operating pressure                 | -0.95 10 bar                                                     |
| Ambient temperature                | 0 60 °C                                                          |
| Materials information, housing     | PBT-reinforced                                                   |
| Operating medium                   | Compressed air in accordance with ISO8573-1:2010 [7:-:-]         |
| Sealing principle                  | soft                                                             |
| Assembly position                  | Any                                                              |
| Design structure                   | Piston slide                                                     |
| Type of piloting                   | direct                                                           |
| Flow direction                     | non reversible                                                   |
| Note on operating and pilot medium | Lubricated operation possible (subsequently required for further |
|                                    | operation)                                                       |
| Product weight                     | 24.5 g                                                           |
| Materials note                     | Conforms to RoHS                                                 |