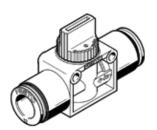

## shut-off valve HE-2-QS-12 Part number: 153470

**FESTO** 

This type is suitable for vacuum.