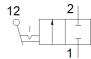

## **Data sheet**

| Feature                            | values                                                           |
|------------------------------------|------------------------------------------------------------------|
| Valve function                     | 2/2 bistable                                                     |
| Pneumatic connection, port 1       | QS-12                                                            |
| Pneumatic connection, port 2       | QS-12                                                            |
| Type of actuation                  | manual                                                           |
| Mounting type                      | Optional                                                         |
|                                    | Line installation                                                |
|                                    | with through hole                                                |
| Standard nominal flow rate         | 830 l/min                                                        |
| Nominal size                       | 7 mm                                                             |
| Operating pressure                 | -0.95 10 bar                                                     |
| Ambient temperature                | 0 60 °C                                                          |
| Materials information, housing     | PBT-reinforced                                                   |
| Operating medium                   | Compressed air in accordance with ISO8573-1:2010 [7:-:-]         |
| Sealing principle                  | soft                                                             |
| Assembly position                  | Any                                                              |
| Design structure                   | Piston slide                                                     |
| Type of piloting                   | direct                                                           |
| Flow direction                     | non reversible                                                   |
| Note on operating and pilot medium | Lubricated operation possible (subsequently required for further |
|                                    | operation)                                                       |
| Product weight                     | 50 g                                                             |
| Materials note                     | Conforms to RoHS                                                 |