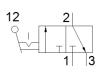

This type is suitable for vacuum.

shut-off valve HE-3-QS-12 Part number: 153478

## Data sheet

| Feature                            | values                                                           |
|------------------------------------|------------------------------------------------------------------|
| Valve function                     | 3/2 bistable                                                     |
| Pneumatic connection, port 1       | QS-12                                                            |
| Pneumatic connection, port 2       | QS-12                                                            |
| Type of actuation                  | manual                                                           |
| Mounting type                      | Optional                                                         |
|                                    | Line installation                                                |
|                                    | with through hole                                                |
| Standard nominal flow rate         | 840 l/min                                                        |
| Nominal size                       | 7 mm                                                             |
| Operating pressure                 | -0.95 10 bar                                                     |
| Ambient temperature                | 0 60 °C                                                          |
| Materials information, housing     | PBT-reinforced                                                   |
| Operating medium                   | Compressed air in accordance with ISO8573-1:2010 [7:-:-]         |
| Exhaust-air function               | not throttleable                                                 |
| Sealing principle                  | soft                                                             |
| Assembly position                  | Any                                                              |
| Design structure                   | Piston slide                                                     |
| Type of piloting                   | direct                                                           |
| Flow direction                     | non reversible                                                   |
| Note on operating and pilot medium | Lubricated operation possible (subsequently required for further |
|                                    | operation)                                                       |
| Product weight                     | 50 g                                                             |
| Pneumatic connection, port 3       | Non-ducted                                                       |
| Materials note                     | Conforms to RoHS                                                 |