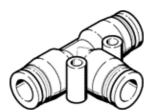

## Push-in T connector QST-4-100 Part number: 130802

Part number: 130802

## **Data sheet**

| Feature                                  | values                                                   |
|------------------------------------------|----------------------------------------------------------|
| Size                                     | Standard                                                 |
| Nominal size                             | 2.6 mm                                                   |
| Assembly position                        | Any                                                      |
| Container size                           | 100                                                      |
| Design structure                         | Push/pull principle                                      |
| Temperature dependent operating pressure | -0.95 14 bar                                             |
| Operating medium                         | Compressed air in accordance with ISO8573-1:2010 [7:-:-] |
| Note on operating and pilot medium       | Lubricated operation possible                            |
| Corrosion resistance classification CRC  | 1                                                        |
| Ambient temperature                      | -10 80 °C                                                |
| Authorisation                            | Germanischer Lloyd                                       |
| Product weight                           | 7 g                                                      |
| Number of outputs                        | 2                                                        |
| Number of supply lines                   | 1                                                        |
| Pneumatic connection, supply line        | for tubing, 4mm outside diameter                         |
| Pneumatic connection, output             | for tubing, 4mm outside diameter                         |
| Colour of release ring                   | blue                                                     |
| Materials note                           | Conforms to RoHS                                         |
| Materials information, housing           | PBT                                                      |
| Release ring material data               | POM                                                      |
| Materials information for tubing seal    | NBR                                                      |
| Hose clamping segment material data      | High alloy steel, non-corrosive                          |