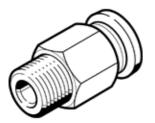

male thread with external hexagon.

## Data sheet

| Feature                                  | values                                                   |
|------------------------------------------|----------------------------------------------------------|
| Size                                     | Standard                                                 |
| Nominal size                             | 8.7 mm                                                   |
| Type of seal on screw-in stud            | coating                                                  |
| Assembly position                        | Any                                                      |
| Container size                           | 20                                                       |
| Design structure                         | Push/pull principle                                      |
| Temperature dependent operating pressure | -0.95 14 bar                                             |
| Operating medium                         | Compressed air in accordance with ISO8573-1:2010 [7:-:-] |
| Note on operating and pilot medium       | Lubricated operation possible                            |
| Corrosion resistance classification CRC  | 1                                                        |
| Ambient temperature                      | -10 80 °C                                                |
| Authorisation                            | Germanischer Lloyd                                       |
| Max. tightening torque                   | 12 Nm                                                    |
| Product weight                           | 43.7 g                                                   |
| Pneumatic connection                     | Male thread R1/4                                         |
|                                          | for tubing, 12mm outside diameter                        |
| Colour of release ring                   | blue                                                     |
| Materials note                           | Conforms to RoHS                                         |
| Materials information, housing           | Brass                                                    |
|                                          | Nickel plated                                            |
| Release ring material data               | POM                                                      |
| Materials information for tubing seal    | NBR                                                      |
| Hose clamping segment material data      | High alloy steel, non-corrosive                          |