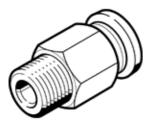

male thread with external hexagon.



## Data sheet

| Feature                                  | values                                                   |
|------------------------------------------|----------------------------------------------------------|
| Size                                     | Standard                                                 |
| Nominal size                             | 6.7 mm                                                   |
| Type of seal on screw-in stud            | coating                                                  |
| Assembly position                        | Any                                                      |
| Container size                           | 50                                                       |
| Design structure                         | Push/pull