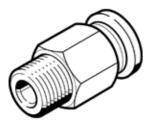

male thread with external hexagon.

## Data sheet

| Feature                                  | values                                                   |
|------------------------------------------|----------------------------------------------------------|
| Size                                     | Standard                                                 |
| Nominal size                             | 12 mm                                                    |
| Type of seal on screw-in stud            | coating                                                  |
| Assembly position                        | Any                                                      |
| Container size                           | 20                                                       |
| Design structure                         | Push/pull principle                                      |
| Temperature dependent operating pressure | -0.95 14 bar                                             |
| Operating medium                         | Compressed air in accordance with ISO8573-1:2010 [7:-:-] |
| Note on operating and pilot medium       | Lubricated operation possible                            |
| Corrosion resistance classification CRC  | 1                                                        |
| Ambient temperature                      | -10 80 °C                                                |
| Authorisation                            | Germanischer Lloyd                                       |
| Max. tightening torque                   | 28 Nm                                                    |
| Product weight                           | 67 g                                                     |
| Pneumatic connection                     | Male thread R1/2                                         |
|                                          | for tubing, 16mm outside diameter                        |
| Colour of release ring                   | blue                                                     |
| Materials note                           | Conforms to RoHS                                         |
| Materials information, housing           | Brass                                                    |
|                                          | Nickel plated                                            |
| Release ring material data               | POM                                                      |
| Materials information for tubing seal    | NBR                                                      |
| Hose clamping segment material data      | High alloy steel, non-corrosive                          |