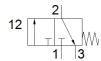

## front panel valve SV-3-M5 Part number: 6817

**FESTO** 

This type is suitable for vacuum. Vacuum connection at port 1 (P).

## Data sheet

| Feature                         | values                                                   |
|---------------------------------|----------------------------------------------------------|
| Valve function                  | 3/2 closed, monostable                                   |
| Type of actuation               | manual                                                   |
| Standard nominal flow rate      | 65 l/min                                                 |
| Operating pressure              | -0.95 8 bar                                              |
| Design structure                | Poppet valve with spring return                          |
| Type of reset                   | mechanical spring                                        |
| Nominal size                    | 2 mm                                                     |
| Sealing principle               | soft                                                     |
| Assembly position               | Any                                                      |
| Type of piloting                | direct                                                   |
| Operating medium                | Compressed air in accordance with ISO8573-1:2010 [-:-:-] |
| Ambient temperature             | -10 60 °C                                                |
| Actuating force                 | 12 N                                                     |
| Product weight                  | 40 g                                                     |
| Mounting type                   | Front panel installation                                 |
|                                 | with through hole                                        |
| Pneumatic connection, port 1    | M5                                                       |
| Materials information for seals | NBR                                                      |
| Materials information, housing  | Plastic                                                  |
|                                 | Brass                                                    |