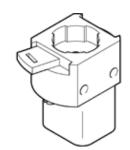

## front panel valve SV-3-M5 Part number: 6817

**FESTO** 

This type is suitable for vacuum. Vacuum connection at port 1 (P).