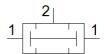

## Data sheet

| Feature                            | values                                                           |
|------------------------------------|------------------------------------------------------------------|
| Valve function                     | AND function                                                     |
| Pneumatic connection, port 1       | PK-3                                                             |
| Pneumatic connection, port 2       | PK-3                                                             |
| Mounting type                      | with through hole                                                |
| Standard nominal flow rate         | 120 l/min                                                        |
| Operating pressure                 | 1.6 8 bar                                                        |
| Ambient temperature                | -10 60 °C                                                        |
| Materials information, housing     | Brass                                                            |
|                                    | POM                                                              |
| Operating medium                   | Compressed air in accordance with ISO8573-1:2010 [7:-:-]         |
| Nominal size                       | 2.4 mm                                                           |
| Assembly position                  | Any                                                              |
| Note on operating and pilot medium | Lubricated operation possible (subsequently required for further |
|                                    | operation)                                                       |
| Medium temperature                 | -10 60 °C                                                        |
| Product weight                     | 10 g                                                             |
| Pneumatic connection, port 3       | PK-3                                                             |
| Materials note                     | Conforms to RoHS                                                 |
| Materials information for seals    | NBR                                                              |