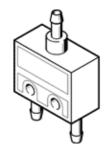

## Data sheet

| Feature                            | values                                                           |
|------------------------------------|------------------------------------------------------------------|
| Valve function                     | AND function                                                     |
| Pneumatic connection, port 1       | PK-3                                                             |
| Pneumatic connection, port 2       | PK-3                                                             |
| Mounting type                      | with through hole                                                |
| Standard nominal flow rate         | 120 l/min                                                        |
| Operating pressure                 | 1.6 8 bar                                                        |
| Ambient temperature                | -10 60 °C                                                        |
| Materials information, housing     | Brass                                                            |
|                                    | POM                                                              |
| Operating medium                   | Compressed air in accordance with ISO8573-1:2010 [7:-:-]         |
| Nominal size                       | 2.4 mm                                                           |
| Assembly position                  | Any                                                              |
| Note on operating and pilot medium | Lubricated operation possible (subsequently required for further |
|                                    | operation)                                                       |
| Medium temperature                 | -10 60 °C                                                        |
| Product weight                     | 10 g                                                             |
| Pneumatic connection, port 3       | PK-3                                                             |
| Materials note                     | Conforms to RoHS                                                 |
| Materials information for seals    | NBR                                                              |