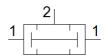

## Data sheet

| Feature                            | values                                                                      |
|------------------------------------|-----------------------------------------------------------------------------|
| Valve function                     | AND function                                                                |
| Pneumatic connection, port 1       | G1/8                                                                        |
| Pneumatic connection, port 2       | G1/8                                                                        |
| Mounting type                      | with through hole                                                           |
| Standard nominal flow rate         | 550 I/min                                                                   |
| Operating pressure                 | 1 10 bar                                                                    |
| Ambient temperature                | -10 60 °C                                                                   |
| Materials information, housing     | Wrought Aluminium alloy                                                     |
|                                    | Anodised                                                                    |
| Operating medium                   | Compressed air in accordance with ISO8573-1:2010 [7:-:-]                    |
| Nominal size                       | 4.5 mm                                                                      |
| Assembly position                  | Any                                                                         |
| Note on operating and pilot medium | Lubricated operation possible (subsequently required for further operation) |
| Medium temperature                 | -10 60 °C                                                                   |
| Product weight                     | 45 g                                                                        |
| Pneumatic connection, port 3       | G1/8                                                                        |
| Materials note                     | Conforms to RoHS                                                            |
| Materials information for seals    | NBR                                                                         |