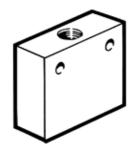

## Data sheet

| Feature                            | values                                                                      |
|------------------------------------|-----------------------------------------------------------------------------|
| Valve function                     | AND function                                                                |
| Pneumatic connection, port 1       | G1/8                                                                        |
| Pneumatic connection, port 2       | G1/8                                                                        |
| Mounting type                      | with through hole                                                           |
| Standard nominal flow rate         | 550 I/min                                                                   |
| Operating pressure                 | 1 10 bar                                                                    |
| Ambient temperature                | -10 60 °C                                                                   |
| Materials information, housing     | Wrought Aluminium alloy                                                     |
|                                    | Anodised                                                                    |
| Operating medium                   | Compressed air in accordance with ISO8573-1:2010 [7:-:-]                    |
| Nominal size                       | 4.5 mm                                                                      |
| Assembly position                  | Any                                                                         |
| Note on operating and pilot medium | Lubricated operation possible (subsequently required for further operation) |
| Medium temperature                 | -10 60 °C                                                                   |
| Product weight                     | 45 g                                                                        |
| Pneumatic connection, port 3       | G1/8                                                                        |
| Materials note                     | Conforms to RoHS                                                            |
| Materials information for seals    | NBR                                                                         |