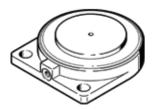

## clamping module EV-20-4 Part number: 150683

With reset function

## Data sheet

| Feature                            | values                                                   |
|------------------------------------|----------------------------------------------------------|
| Stroke                             | 4 mm                                                     |
| Clamping surface                   | Ø 20                                                     |
| Assembly position                  | Any                                                      |
| Mode of operation                  | single-acting                                            |
| Operating pressure                 | <= 6 bar                                                 |
| Operating medium                   | Compressed air in accordance with ISO8573-1:2010 [7:-:-] |
| Ambient temperature                | -10 40 °C                                                |
| Product weight                     | 19 g                                                     |
| Mounting type                      | with through hole                                        |
| Pneumatic connection               | M3                                                       |
| Materials note                     | Free of copper and PTFE                                  |
| Materials information, housing     | Aluminium die cast                                       |
| Materials information for membrane | TPE-U(PU)                                                |