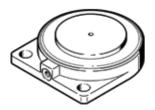

## clamping module EV-16-4 Part number: 150682

With reset function

## Data sheet

| Feature                            | values                                                   |
|------------------------------------|----------------------------------------------------------|
| Stroke                             | 4 mm                                                     |
| Clamping surface                   | Ø 16                                                     |
| Assembly position                  | Any                                                      |
| Mode of operation                  | single-acting                                            |
| Operating pressure                 | <= 6 bar                                                 |
| Operating medium                   | Compressed air in accordance with ISO8573-1:2010 [7:-:-] |
| Ambient temperature                | -10 40 °C                                                |
| Product weight                     | 15 g                                                     |
| Mounting type                      | with through hole                                        |
| Pneumatic connection               | M3                                                       |
| Materials note                     | Free of copper and PTFE                                  |
| Materials information, housing     | Aluminium die cast                                       |
| Materials information for membrane | TPE-U(PU)                                                |