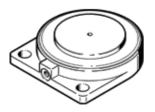

## clamping module EV-12-3 Part number: 150681

With reset function

## **Data sheet**

| Feature                            | values                                                   |
|------------------------------------|----------------------------------------------------------|
| Stroke                             | 3 mm                                                     |
| Clamping surface                   | Ø 12                                                     |
| Assembly position                  | Any                                                      |
| Mode of operation                  | single-acting                                            |
| Operating pressure                 | <= 6 bar                                                 |
| Operating medium                   | Compressed air in accordance with ISO8573-1:2010 [7:-:-] |
| Ambient temperature                | -10 40 °C                                                |
| Product weight                     | 11 g                                                     |
| Mounting type                      | with through hole                                        |
| Pneumatic connection               | M3                                                       |
| Materials note                     | Free of copper and PTFE                                  |
| Materials information, housing     | Aluminium die cast                                       |
| Materials information for membrane | TPE-U(PU)                                                |