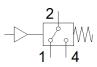

PE converter PE-1/8-2N Part number: 7860

Pneumatic/electrical signal converter.

## Data sheet

| Feature                                     | values                                                   |
|---------------------------------------------|----------------------------------------------------------|
| Authorisation                               | CCC                                                      |
| CE mark (see declaration of conformity)     | to EU directive low-voltage devices                      |
| Measured variable                           | Relative pressure                                        |
| Measurement method                          | Pneu./elect. pressure transducer                         |
| Operating pressure                          | 0 8 bar                                                  |
| Operating medium                            | Compressed air in accordance with ISO8573-1:2010 [7:4:4] |
| Note on operating and pilot medium          | Lubricated operation possible                            |
| Medium temperature                          | 0 60 °C                                                  |
| Ambient temperature                         | 0 60 °C                                                  |
| Switch output                               | Contact-type                                             |
| Switching function                          | Threshold value with fixed hysteresis                    |
| Switching element function                  | Changeover switch                                        |
| Switch-on point maximum                     | 2 bar                                                    |
| Switch-off point minimum                    | 0.5 bar                                                  |
| Max. switching frequency                    | 1 Hz                                                     |
| Minimum load current                        | 100 mA                                                   |
| Operating voltage range AC                  | 12 250 V                                                 |
| Operating voltage range DC                  | 12 250 V                                                 |
| Electrical connection                       | Screwed terminal                                         |
| Mounting type                               | Optional                                                 |
|                                             | on mounting frame 2n                                     |
|                                             | with through hole                                        |
| Assembly position                           | Any                                                      |
| Pneumatic connection                        | G1/8                                                     |
| Product weight                              | 55 g                                                     |
| Materials information, housing              | Aluminium die cast                                       |
|                                             | PA                                                       |
|                                             | Steel                                                    |
| Material information, switch contact        | silver                                                   |
| Material information, electrical connection | Brass                                                    |
| Materials information for membrane          | TPE-U(PU)                                                |
| Protection class                            | IP00, IP20 with protective cap                           |