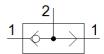

## Data sheet

| Feature                            | values                                                           |
|------------------------------------|------------------------------------------------------------------|
| Valve function                     | OR function                                                      |
| Pneumatic connection, port 1       | PK-3                                                             |
| Pneumatic connection, port 2       | PK-3                                                             |
| Mounting type                      | with through hole                                                |
| Standard nominal flow rate         | 120 I/min                                                        |
| Operating pressure                 | 1.6 8 bar                                                        |
| Ambient temperature                | -10 60 °C                                                        |
| Materials information, housing     | POM                                                              |
| Operating medium                   | Compressed air in accordance with ISO8573-1:2010 [7:-:-]         |
| Nominal size                       | 2.4 mm                                                           |
| Assembly position                  | Any                                                              |
| Note on operating and pilot medium | Lubricated operation possible (subsequently required for further |
|                                    | operation)                                                       |
| Medium temperature                 | -10 60 °C                                                        |
| Product weight                     | 9 g                                                              |
| Pneumatic connection, port 3       | PK-3                                                             |
| Materials note                     | Conforms to RoHS                                                 |
| Materials information for seals    | NBR                                                              |