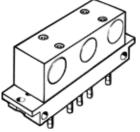

## OR block OS-PK-3-6/3 Part number: 4232

## Data sheet

| Feature                            | values                                                           |
|------------------------------------|------------------------------------------------------------------|
| Valve function                     | OR function                                                      |
| Pneumatic connection, port 1       | PK-3                                                             |
| Pneumatic connection, port 2       | PK-3                                                             |
| Mounting type                      | Front panel installation                                         |
| Standard nominal flow rate         | 100 l/min                                                        |
| Operating pressure                 | 1.6 8 bar                                                        |
| Ambient temperature                | -10 60 °C                                                        |
| Materials information, housing     | POM                                                              |
| Operating medium                   | Compressed air in accordance with ISO8573-1:2010 [7:-:-]         |
| Nominal size                       | 2.5 mm                                                           |
| Assembly position                  | Any                                                              |
| Note on operating and pilot medium | Lubricated operation possible (subsequently required for further |
|                                    | operation)                                                       |
| Medium temperature                 | -10 60 °C                                                        |
| Product weight                     | 90 g                                                             |
| Pneumatic connection, port 3       | PK-3                                                             |
| Materials information for seals    | NBR                                                              |