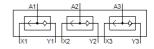

## OR block OS-PK-3-6/3 Part number: 4232

## Data sheet

| Feature                            | values                                                           |
|------------------------------------|------------------------------------------------------------------|
| Valve function                     | OR function                                                      |
| Pneumatic connection, port 1       | PK-3                                                             |
| Pneumatic connection, port 2       | PK-3                                                             |
| Mounting type                      | Front panel installation                                         |
| Standard nominal flow rate         | 100 l/min                                                        |
| Operating pressure                 | 1.6 8 bar                                                        |
| Ambient temperature                | -10 60 °C                                                        |
| Materials information, housing     | POM                                                              |
| Operating medium                   | Compressed air in accordance with ISO8573-1:2010 [7:-:-]         |
| Nominal size                       | 2.5 mm                                                           |
| Assembly position                  | Any                                                              |
| Note on operating and pilot medium | Lubricated operation possible (subsequently required for further |
|                                    | operation)                                                       |
| Medium temperature                 | -10 60 °C                                                        |
| Product weight                     | 90 g                                                             |
| Pneumatic connection, port 3       | PK-3                                                             |
| Materials information for seals    | NBR                                                              |