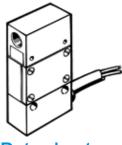

## PE converter PE-1/8 Part number: 3344

## **Data sheet**

| Feature                                 | values                                                                      |
|-----------------------------------------|-----------------------------------------------------------------------------|
| Authorisation                           | CCC                                                                         |
| CE mark (see declaration of conformity) | to EU directive low-voltage devices                                         |
| Measured variable                       | Relative pressure                                                           |
| Measurement method                      | Pneu./elect. pressure transducer                                            |
| Operating pressure                      | 0.8 10 bar                                                                  |
| Operating medium                        | Compressed air in accordance with ISO8573-1:2010 [7:4:4]                    |
| Note on operating and pilot medium      | Lubricated operation possible (subsequently required for further operation) |
| Ambient temperature                     | -10 60 °C                                                                   |
| Switching element function              | Changeover switch                                                           |
| Switch-on point                         | 0.8 bar                                                                     |
| Switch-off point                        | 0.35 bar                                                                    |
| Max. switching output voltage AC        | 250 V                                                                       |
| Max. switching output voltage DC        | 250 V                                                                       |
| Cable length                            | 1 m                                                                         |
| Mounting type                           | with through hole                                                           |
| Assembly position                       | Any                                                                         |
| Pneumatic connection                    | G1/8                                                                        |
| Protection class                        | IP65                                                                        |