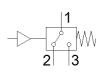

## **Data sheet**

| Feature                                 | values                                                                      |
|-----------------------------------------|-----------------------------------------------------------------------------|
| Authorisation                           | CCC                                                                         |
| CE mark (see declaration of conformity) | to EU directive low-voltage devices                                         |
| Measured variable                       | Relative pressure                                                           |
| Measurement method                      | Pneu./elect. pressure transducer                                            |
| Operating pressure                      | 0.8 10 bar                                                                  |
| Operating medium                        | Compressed air in accordance with ISO8573-1:2010 [7:4:4]                    |
| Note on operating and pilot medium      | Lubricated operation possible (subsequently required for further operation) |
| Ambient temperature                     | -10 60 °C                                                                   |
| Switching element function              | Changeover switch                                                           |
| Switch-on point                         | 0.8 bar                                                                     |
| Switch-off point                        | 0.35 bar                                                                    |
| Max. switching output voltage AC        | 250 V                                                                       |
| Max. switching output voltage DC        | 250 V                                                                       |
| Cable length                            | 1 m                                                                         |
| Mounting type                           | with through hole                                                           |
| Assembly position                       | Any                                                                         |
| Pneumatic connection                    | G1/8                                                                        |
| Protection class                        | IP65                                                                        |