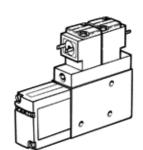

## vacuum generator VAD-ME-I-1/4 Part number: 35532

**FESTO** 

Unlubricated air is recommended.

With integrated solenoid valve for vacuum On/Off and ejector pulse