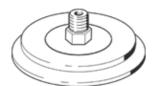

## suction cup VAS-75-1/4-NBR Part number: 36145

**FESTO** 

With sealing ring OL.

## **Data sheet**

| Feature                                       | values                                           |
|-----------------------------------------------|--------------------------------------------------|
| Nominal size                                  | 4 mm                                             |
| suction cup diameter                          | 75 mm                                            |
| Effective suction diameter                    | 60 mm                                            |
| Position of connection                        | on top                                           |
| Suction cup shape                             | round flat                                       |
| Operating medium                              | Atmospheric air based on ISO 8573-1:2010 [7:-:-] |
| Ambient temperature                           | -20 80 °C                                        |
| Breakaway force at 70% vacuum                 | 197 N                                            |
| Retention force at nominal operating pressure | 197 N                                            |
| Mounting thread                               | G1/4                                             |
| suction cup mounting                          | G 1/4                                            |
| Vacuum connection                             | G1/4                                             |
| Colour                                        | Black                                            |
| Shore hardness                                | 70 +/- 5                                         |
| Materials information for screw-in stud       | Zinc die-casting                                 |
| Materials note                                | Conforms to RoHS                                 |
| Materials information for suction cup         | NBR                                              |