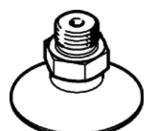

## suction cup VAS-55-1/4-NBR Part number: 36144

With sealing ring OL.

**FESTO** 

## **Data sheet**

| Feature                                       | values                                           |
|-----------------------------------------------|--------------------------------------------------|
| Nominal size                                  | 4 mm                                             |
| suction cup diameter                          | 55 mm                                            |
| Effective suction diameter                    | 44 mm                                            |
| Position of connection                        | on top                                           |
| Suction cup shape                             | round flat                                       |
| Operating medium                              | Atmospheric air based on ISO 8573-1:2010 [7:-:-] |
| Ambient temperature                           | -20 80 °C                                        |
| Breakaway force at 70% vacuum                 | 106 N                                            |
| Retention force at nominal operating pressure | 106 N                                            |
| Mounting thread                               | G1/4                                             |
| suction cup mounting                          | G 1/4                                            |
| Vacuum connection                             | G1/4                                             |
| Colour                                        | Black                                            |
| Shore hardness                                | 70 +/- 5                                         |
| Materials information for screw-in stud       | Zinc die-casting                                 |
| Materials note                                | Conforms to RoHS                                 |
| Materials information for suction cup         | NBR                                              |