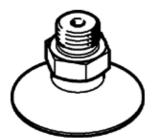

## suction cup VAS-40-1/4-NBR Part number: 36143

**FESTO** 

With sealing ring OL.

## **Data sheet**

| Feature                                       | values                                           |
|-----------------------------------------------|--------------------------------------------------|
| Nominal size                                  | 4 mm                                             |
| suction cup diameter                          | 40 mm                                            |
| Effective suction diameter                    | 32 mm                                            |
| Position of connection                        | on top                                           |
| Suction cup shape                             | round flat                                       |
| Operating medium                              | Atmospheric air based on ISO 8573-1:2010 [7:-:-] |
| Ambient temperature                           | -20 80 °C                                        |
| Breakaway force at 70% vacuum                 | 56 N                                             |
| Retention force at nominal operating pressure | 56 N                                             |
| Mounting thread                               | G1/4                                             |
| suction cup mounting                          | G 1/4                                            |
| Vacuum connection                             | G1/4                                             |
| Colour                                        | Black                                            |
| Shore hardness                                | 70 +/- 5                                         |
| Materials information for screw-in stud       | Zinc die-casting                                 |
| Materials note                                | Conforms to RoHS                                 |
| Materials information for suction cup         | NBR                                              |