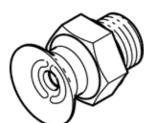

## suction cup VAS-15-1/8-NBR Part number: 36142

With sealing ring OL.

**FESTO** 

## **Data sheet**

| Feature                                       | values                                           |
|-----------------------------------------------|--------------------------------------------------|
| Nominal size                                  | 3 mm                                             |
| suction cup diameter                          | 15 mm                                            |
| Effective suction diameter                    | 12 mm                                            |
| Position of connection                        | on top                                           |
| Suction cup shape                             | round flat                                       |
| Operating medium                              | Atmospheric air based on ISO 8573-1:2010 [7:-:-] |
| Ambient temperature                           | -20 80 °C                                        |
| Breakaway force at 70% vacuum                 | 7.9 N                                            |
| Retention force at nominal operating pressure | 7.9 N                                            |
| Mounting thread                               | G1/8                                             |
| suction cup mounting                          | G 1/8                                            |
| Vacuum connection                             | G1/8                                             |
| Colour                                        | Black                                            |
| Shore hardness                                | 60 +/- 5                                         |
| Materials information for screw-in stud       | Brass                                            |
| Materials note                                | Conforms to RoHS                                 |
| Materials information for suction cup         | NBR                                              |