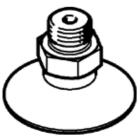

## suction cup VAS-30-1/8-NBR Part number: 34587

With sealing ring OL.

## Data sheet

| Feature                                       | values                                           |
|-----------------------------------------------|--------------------------------------------------|
| Nominal size                                  | 3 mm                                             |
| suction cup diameter                          | 30 mm                                            |
| Effective suction diameter                    | 25 mm                                            |
| Position of connection                        | on top                                           |
| Suction cup shape                             | round flat                                       |
| Operating medium                              | Atmospheric air based on ISO 8573-1:2010 [7:-:-] |
| Ambient temperature                           | -20 80 °C                                        |
| Breakaway force at 70% vacuum                 | 34 N                                             |
| Retention force at nominal operating pressure | 34 N                                             |
| Mounting thread                               | G1/8                                             |
| suction cup mounting                          | G 1/8                                            |
| Vacuum connection                             | G1/8                                             |
| Colour                                        | Black                                            |
| Shore hardness                                | 70 +/- 5                                         |
| Materials information for screw-in stud       | Brass                                            |
| Materials note                                | Conforms to RoHS                                 |
| Materials information for suction cup         | NBR                                              |