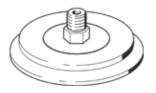

## suction cup VAS-100-1/4-NBR Part number: 34586

With sealing ring OL.

## Data sheet

| Feature                                       | values                                           |
|-----------------------------------------------|--------------------------------------------------|
| Nominal size                                  | 4 mm                                             |
| suction cup diameter                          | 100 mm                                           |
| Effective suction diameter                    | 85 mm                                            |
| Position of connection                        | on top                                           |
| Suction cup shape                             | round flat                                       |
| Operating medium                              | Atmospheric air based on ISO 8573-1:2010 [7:-:-] |
| Ambient temperature                           | -20 80 °C                                        |
| Breakaway force at 70% vacuum                 | 397 N                                            |
| Retention force at nominal operating pressure | 397 N                                            |
| Mounting thread                               | G1/4                                             |
| suction cup mounting                          | G 1/4                                            |
| Vacuum connection                             | G1/4                                             |
| Colour                                        | Black                                            |
| Shore hardness                                | 70 +/- 5                                         |
| Materials information for screw-in stud       | Zinc die-casting                                 |
| Materials note                                | Conforms to RoHS                                 |
| Materials information for suction cup         | NBR                                              |