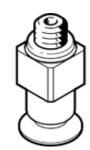

## suction cup VAS-10-M5-NBR Part number: 173440

Part number: 173440

With sealing ring OL.

**FESTO** 

## **Data sheet**

| Feature                                       | values                                           |
|-----------------------------------------------|--------------------------------------------------|
| Nominal size                                  | 2 mm                                             |
| suction cup diameter                          | 10 mm                                            |
| Effective suction diameter                    | 8 mm                                             |
| Position of connection                        | on top                                           |
| Suction cup shape                             | round flat                                       |
| Operating medium                              | Atmospheric air based on ISO 8573-1:2010 [7:-:-] |
| Ambient temperature                           | -20 80 °C                                        |
| Breakaway force at 70% vacuum                 | 4.5 N                                            |
| Retention force at nominal operating pressure | 4.5 N                                            |
| Mounting thread                               | M5                                               |
| suction cup mounting                          | M5                                               |
| Vacuum connection                             | M5                                               |
| Colour                                        | Black                                            |
| Shore hardness                                | 60 +/- 5                                         |
| Materials information for screw-in stud       | Wrought Aluminium alloy                          |
| Materials note                                | Conforms to RoHS                                 |
| Materials information for suction cup         | NBR                                              |