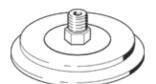

## suction cup VAS-125-3/8-NBR Part number: 152605

With sealing ring OL.

## **Data sheet**

| Feature                                       | values                                           |
|-----------------------------------------------|--------------------------------------------------|
| Nominal size                                  | 7 mm                                             |
| suction cup diameter                          | 125 mm                                           |
| Effective suction diameter                    | 105 mm                                           |
| Position of connection                        | on top                                           |
| Suction cup shape                             | round flat                                       |
| Operating medium                              | Atmospheric air based on ISO 8573-1:2010 [7:-:-] |
| Ambient temperature                           | -20 80 °C                                        |
| Breakaway force at 70% vacuum                 | 606 N                                            |
| Retention force at nominal operating pressure | 606 N                                            |
| Mounting thread                               | G3/8                                             |
| suction cup mounting                          | G3/8                                             |
| Vacuum connection                             | G3/8                                             |
| Colour                                        | Black                                            |
| Shore hardness                                | 70 +/- 5                                         |
| Materials information for screw-in stud       | Zinc die-casting                                 |
| Materials note                                | Conforms to RoHS                                 |
| Materials information for suction cup         | NBR                                              |