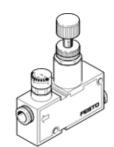

## pressure regulator LRMA-QS-8 Part number: 153497

Part number: 153497

With pressure gauge.

## Data sheet

| Feature                                 | values                                                   |
|-----------------------------------------|----------------------------------------------------------|
| Controller function                     | Output pressure constant                                 |
|                                         | with secondary exhaust                                   |
| Pneumatic connection, port 1            | QS-8                                                     |
| Pneumatic connection, port 2            | QS-8                                                     |
| Mounting type                           | with through hole                                        |
| Standard nominal flow rate              | 124 l/min                                                |
| Inlet pressure 1                        | 0 9 bar                                                  |
| Ambient temperature                     | 0 60 °C                                                  |
| Materials information, housing          | PBT-reinforced                                           |
| Operating medium                        | Compressed air in accordance with ISO8573-1:2010 [7:-:-] |
| Actuator lock                           | Knurled screw with lock nut                              |
| Assembly position                       | Any                                                      |
| Design structure                        | directly-controlled piston regulator                     |
|                                         | with looped-through compressed air supply                |
| Pressure gauge                          | with pressure gauge                                      |
| Pressure regulation range               | 1 8 bar                                                  |
| Product weight                          | 68 g                                                     |
| Materials information for screw-in stud | Brass                                                    |
|                                         | Nickel plated                                            |
| Materials information for thread seal   | PTFE                                                     |