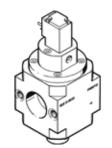

## on-off valve HEE-D-MAXI-24 Part number: 172962

**FESTO** 

For service units, without threaded connection plates with FRB threaded pin