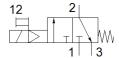

## **Data sheet**

| Feature                                 | values                                                           |
|-----------------------------------------|------------------------------------------------------------------|
| Design structure                        | Piston slide                                                     |
| Type of actuation                       | electrical                                                       |
| Sealing principle                       | soft                                                             |
| Exhaust-air function                    | not throttleable                                                 |
| Manual override                         | detenting                                                        |
| Type of reset                           | mechanical spring                                                |
| Type of piloting                        | Piloted                                                          |
| Valve function                          | 3/2 closed, monostable                                           |
| Operating pressure                      | 2.5 16 bar                                                       |
| Duty cycle                              | 100%                                                             |
| Characteristic coil data                | 24 V DC: 3 W                                                     |
| Permissible voltage fluctuation         | +/- 10 %                                                         |
| Operating medium                        | Compressed air in accordance with ISO8573-1:2010 [7:4:4]         |
|                                         | Inert gases                                                      |
| Note on operating and pilot medium      | Lubricated operation possible (subsequently required for further |
|                                         | operation)                                                       |
| Corrosion resistance classification CRC | 2 - Moderate corrosion stress                                    |
| Materials note                          | Conforms to RoHS                                                 |
| Medium temperature                      | -10 60 °C                                                        |
| Ambient temperature                     | -10 60 °C                                                        |
| Authorisation                           | Germanischer Lloyd                                               |
| Mounting type                           | Line installation                                                |
|                                         | with accessories                                                 |
| Assembly position                       | Any                                                              |
| Flow direction                          | non reversible                                                   |
| Product weight                          | 800 g                                                            |
| Pneumatic connection, port 3            | G3/8                                                             |
| Air purity class at output              | Compressed air in accordance with ISO8573-1:2010 [7:4:4]         |
|                                         | Inert gases                                                      |
| Electrical connection                   | Plug                                                             |
|                                         | Per DIN EN 175301-803                                            |
|                                         | Design C                                                         |
| Signal status display                   | with accessories                                                 |
| Materials information for seals         | NBR                                                              |
| Materials information, housing          | Aluminium die cast                                               |