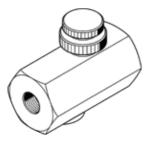

## flow control valve GRO-1/4 Part number: 2109

## Data sheet

| Feature                                              | values                                                                      |
|------------------------------------------------------|-----------------------------------------------------------------------------|
| Valve function                                       | Throttle function                                                           |
| Pneumatic connection, port 1                         | G1/4                                                                        |
| Pneumatic connection, port 2                         | G1/4                                                                        |
| Adjusting element                                    | Knurled screw                                                               |
| Mounting type                                        | Line installation                                                           |
| Standard nominal flow rate in flow control direction | 350 l/min                                                                   |
| Operating pressure                                   | 0 10 bar                                                                    |
| Ambient temperature                                  | -20 60 °C                                                                   |
| Materials information, housing                       | Wrought Aluminium alloy                                                     |
| Assembly position                                    | Any                                                                         |
| Operating medium                                     | Compressed air in accordance with ISO8573-1:2010 [7:4:4]                    |
| Note on operating and pilot medium                   | Lubricated operation possible (subsequently required for further operation) |
| Medium temperature                                   | -20 60 °C                                                                   |
| Product weight                                       | 80 g                                                                        |
| Materials note                                       | Conforms to RoHS                                                            |
| Materials information for seals                      | NBR                                                                         |
| Regulating screw material data                       | Steel                                                                       |
|                                                      | Galvanised                                                                  |