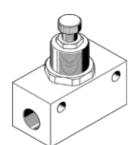

## one-way flow control valve GRA-1/4-B Part number: 6509

**FESTO** 

With flow adjustable in one direction.