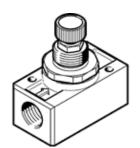

## one-way flow control valve GR-1/2 Part number: 3720

**FESTO** 

With flow adjustable in one direction.