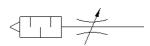

## flow control/silencer GRU-3/8-B Part number: 9518

Flow control valve with integrated silencer for exhaust air flow control with certain designs of valves.

## Data sheet

| Feature                                       | values                                                   |
|-----------------------------------------------|----------------------------------------------------------|
| Valve function                                | Flow control – silencer function                         |
| Pneumatic connection, port 1                  | G3/8                                                     |
| Adjusting element                             | Slotted head screw                                       |
| Mounting type                                 | Threaded                                                 |
| Standard flow rate 6 -> 0 bar                 | 0 1,700 l/min                                            |
| Ambient temperature                           | -10 70 °C                                                |
| Materials information, housing                | Aluminium                                                |
| Assembly position                             | Any                                                      |
| Operating pressure complete temperature range | 0 10 bar                                                 |
| Operating medium                              | Compressed air in accordance with ISO8573-1:2010 [7:-:-] |
| Note on operating and pilot medium            | Lubricated operation possible                            |
| Medium temperature                            | -10 70 °C                                                |
| Product weight                                | 55 g                                                     |
| Materials information for silencer insert     | PE                                                       |
| Materials information for screw-in stud       | Aluminium die cast                                       |
| Materials note                                | Conforms to RoHS                                         |
| Regulating screw material data                | PA                                                       |