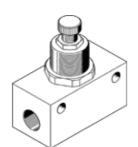

## one-way flow control valve GRA-1/4-B Part number: 6509

**FESTO** 

With flow adjustable in one direction.