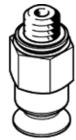

## suction cup VAS-8-M5-NBR Part number: 34588

With sealing ring OL.

## **Data sheet**

| Feature                                       | values                                           |
|-----------------------------------------------|--------------------------------------------------|
| Nominal size                                  | 2 mm                                             |
| suction cup diameter                          | 8 mm                                             |
| Effective suction diameter                    | 5.5 mm                                           |
| Position of connection                        | on top                                           |
| Suction cup shape                             | round flat                                       |
| Operating medium                              | Atmospheric air based on ISO 8573-1:2010 [7:-:-] |
| Ambient temperature                           | -20 80 °C                                        |
| Breakaway force at 70% vacuum                 | 1.6 N                                            |
| Retention force at nominal operating pressure | 1.6 N                                            |
| Mounting thread                               | M5                                               |
| suction cup mounting                          | M5                                               |
| Vacuum connection                             | M5                                               |
| Colour                                        | Black                                            |
| Shore hardness                                | 60 +/- 5                                         |
| Materials information for screw-in stud       | Brass                                            |
| Materials note                                | Conforms to RoHS                                 |
| Materials information for suction cup         | NBR                                              |