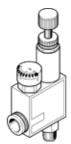

## pressure regulator LRMA-1/8-QS-6 Part number: 153491

With pressure gauge.

## Data sheet

| Feature                                 | values                                                   |
|-----------------------------------------|----------------------------------------------------------|
| Controller function                     | Output pressure constant                                 |
|                                         | with secondary exhaust                                   |
| Pneumatic connection, port 1            | G1/8                                                     |
| Pneumatic connection, port 2            | QS-6                                                     |
| Mounting type                           | with through hole                                        |
| Standard nominal flow rate              | 75 l/min                                                 |
| Inlet pressure 1                        | 0 9 bar                                                  |
| Ambient temperature                     | 0 60 °C                                                  |
| Materials information, housing          | PBT-reinforced                                           |
| Operating medium                        | Compressed air in accordance with ISO8573-1:2010 [7:-:-] |
| Actuator lock                           | Knurled screw with lock nut                              |
| Assembly position                       | Any                                                      |
| Design structure                        | directly-controlled piston regulator                     |
|                                         | with looped-through compressed air supply                |
| Pressure gauge                          | with pressure gauge                                      |
| Pressure regulation range               | 1 8 bar                                                  |
| Product weight                          | 54.5 g                                                   |
| Materials information for screw-in stud | Brass                                                    |
|                                         | Nickel plated                                            |
| Materials information for thread seal   | PTFE                                                     |